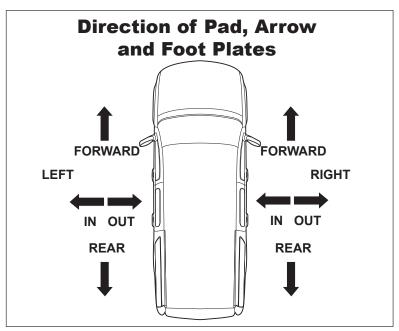

## **CROSSBAR IDENTIFICATION**

VA crossbar

**ALLOY** crossbar

HD crossbar

|                                         |                |          | FRONT CROSSBAR                  |                             |                                         |                                         |                                  |                                  | REAR CROSSBAR                  |                            |                                         |                                         |                                  |                                  |
|-----------------------------------------|----------------|----------|---------------------------------|-----------------------------|-----------------------------------------|-----------------------------------------|----------------------------------|----------------------------------|--------------------------------|----------------------------|-----------------------------------------|-----------------------------------------|----------------------------------|----------------------------------|
|                                         |                |          |                                 |                             | VA                                      | ALLOY                                   | HD                               |                                  |                                |                            | VA                                      | ALLOY                                   | HD.                              |                                  |
| Vehicle                                 | Date           | Crossbar | Front<br>Right<br>Pad/<br>Clamp | Front<br>Left Pad/<br>Clamp | Measurement<br>strip length<br>per side | Measurement<br>strip length<br>per side | Measurement<br>Distance<br>( x ) | Foot plate<br>arrow<br>direction | Rear<br>Right<br>Pad/<br>Clamp | Rear<br>Left Pad/<br>Clamp | Measurement<br>strip length<br>per side | Measurement<br>strip length<br>per side | Measurement<br>Distance<br>( x ) | Foot plate<br>arrow<br>direction |
| Hyundai Santa<br>Fe DM 5dr<br>SUV       | 09/12<br>06/18 | 1375mm   | M415<br>SUB0148                 | M414<br>SUB0148             | 149mm                                   | 94mm                                    | 1061mm                           | OUT                              | M416<br>SUB0369                | M416<br>SUB0369            | 137mm                                   | 82mm                                    | 1037mm                           | OUT                              |
| Hyundai Santa<br>Fe Sport DM<br>5dr SUV | 09/12<br>06/18 | 1375mm   | M415<br>SUB0148                 |                             | 149mm                                   | 94mm                                    | 1061mm                           | OUT                              | M416<br>SUB0369                | M416<br>SUB0369            | 137mm                                   | 82mm                                    | 1037mm                           | OUT                              |
| Sul SUV                                 |                |          | Arrow                           | 7001                        |                                         |                                         |                                  |                                  | Arrow                          | 7001                       |                                         |                                         |                                  |                                  |
|                                         |                |          |                                 |                             |                                         |                                         |                                  |                                  |                                |                            |                                         |                                         |                                  |                                  |
|                                         |                |          |                                 |                             |                                         |                                         |                                  |                                  |                                |                            |                                         |                                         |                                  |                                  |