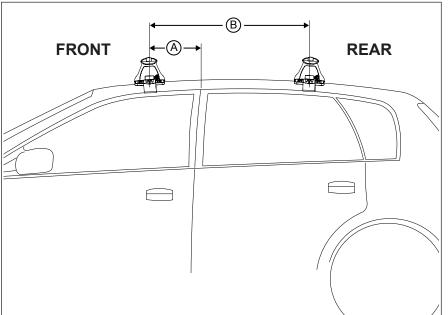

## DK360 Rhino-Rack VA, DA, Euro & HD crossbar instruction

Measurement A: CENTRE of door jamb to CENTRE arrow of leg foot plate.

Measurement B: CENTRE of Front leg foot plate arrow to CENTRE of Rear leg foot plate arrow.

| VEHICLE                           | Date          | Measurement A    | Measurement B    | Load Rating (includes racks 5kg/<br>11lbs) |
|-----------------------------------|---------------|------------------|------------------|--------------------------------------------|
| Hyundai Santa Fe DM 5dr SUV       | 09/12 - 06/18 | 160mm / 6,19/64" | 700mm / 27,9/16" | 75kg/ 165lbs                               |
| Hyundai Santa Fe Sport DM 5dr SUV | 09/12 - 06/18 | 160mm / 6,19/64" | 700mm / 27,9/16" | 75kg/ 165lbs                               |
|                                   |               |                  |                  |                                            |
|                                   |               |                  |                  |                                            |
|                                   |               |                  |                  |                                            |