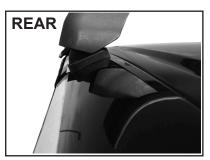

## **CROSSBAR IDENTIFICATION**

VA crossbar

**ALLOY** crossbar

HD crossbar

|                                         |                |          | FRONT CROSSBAR                  |                             |                                         |                                         |                                  |                                  | REAR CROSSBAR                  |                            |                                         |                                         |                                  |                                  |
|-----------------------------------------|----------------|----------|---------------------------------|-----------------------------|-----------------------------------------|-----------------------------------------|----------------------------------|----------------------------------|--------------------------------|----------------------------|-----------------------------------------|-----------------------------------------|----------------------------------|----------------------------------|
|                                         |                |          |                                 |                             | VA                                      | ALLOY                                   | HD                               |                                  |                                |                            | VA                                      | ALLOY                                   | HD.                              |                                  |
| Vehicle                                 | Date           | Crossbar | Front<br>Right<br>Pad/<br>Clamp | Front<br>Left Pad/<br>Clamp | Measurement<br>strip length<br>per side | Measurement<br>strip length<br>per side | Measurement<br>Distance<br>( x ) | Foot plate<br>arrow<br>direction | Rear<br>Right<br>Pad/<br>Clamp | Rear<br>Left Pad/<br>Clamp | Measurement<br>strip length<br>per side | Measurement<br>strip length<br>per side | Measurement<br>Distance<br>( x ) | Foot plate<br>arrow<br>direction |
| Hyundai Santa<br>Fe DM 5dr<br>SUV       | 09/12<br>06/18 | 1375mm   | M415<br>SUB0148                 | M414<br>SUB0148             | 149mm                                   | 94mm                                    | 1061mm                           | OUT                              | M416<br>SUB0369                | M416<br>SUB0369            | 137mm                                   | 82mm                                    | 1037mm                           | OUT                              |
| Hyundai Santa<br>Fe Sport DM<br>5dr SUV | 09/12<br>06/18 | 1375mm   | M415<br>SUB0148                 |                             | 149mm                                   | 94mm                                    | 1061mm                           | OUT                              | M416<br>SUB0369                | M416<br>SUB0369            | 137mm                                   | 82mm                                    | 1037mm                           | OUT                              |
| Sul SUV                                 |                |          | Arrow                           | 7001                        |                                         |                                         |                                  |                                  | Arrow                          | 7001                       |                                         |                                         |                                  |                                  |
|                                         |                |          |                                 |                             |                                         |                                         |                                  |                                  |                                |                            |                                         |                                         |                                  |                                  |
|                                         |                |          |                                 |                             |                                         |                                         |                                  |                                  |                                |                            |                                         |                                         |                                  |                                  |