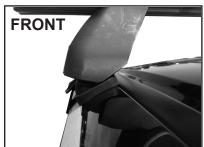

## **CROSSBAR IDENTIFICATION**

VA crossbar

**ALLOY** crossbar

HD crossbar

|                                         |                |          | FRONT CROSSBAR                  |                             |                                         |                                         |                                  |                                  | REAR CROSSBAR                  |                            |                                         |                                         |                                  |                                  |
|-----------------------------------------|----------------|----------|---------------------------------|-----------------------------|-----------------------------------------|-----------------------------------------|----------------------------------|----------------------------------|--------------------------------|----------------------------|-----------------------------------------|-----------------------------------------|----------------------------------|----------------------------------|
|                                         |                |          |                                 |                             | VA                                      | ALLOY                                   | HD                               |                                  |                                |                            | VA                                      | ALLOY                                   | HD.                              |                                  |
| Vehicle                                 | Date           | Crossbar | Front<br>Right<br>Pad/<br>Clamp | Front<br>Left Pad/<br>Clamp | Measurement<br>strip length<br>per side | Measurement<br>strip length<br>per side | Measurement<br>Distance<br>( x ) | Foot plate<br>arrow<br>direction | Rear<br>Right<br>Pad/<br>Clamp | Rear<br>Left Pad/<br>Clamp | Measurement<br>strip length<br>per side | Measurement<br>strip length<br>per side | Measurement<br>Distance<br>( x ) | Foot plate<br>arrow<br>direction |
| Hyundai Santa<br>Fe DM 5dr<br>SUV       | 09/12<br>06/18 | 1375mm   | M415<br>SUB0148                 | M414<br>SUB0148             | 149mm                                   | 94mm                                    | 1061mm                           | OUT                              | M416<br>SUB0369                | M416<br>SUB0369            | 137mm                                   | 82mm                                    | 1037mm                           | OUT                              |
| Hyundai Santa<br>Fe Sport DM<br>5dr SUV | 09/12<br>06/18 | 1375mm   | M415<br>SUB0148                 |                             | 149mm                                   | 94mm                                    | 1061mm                           | OUT                              | M416<br>SUB0369                | M416<br>SUB0369            | 137mm                                   | 82mm                                    | 1037mm                           | OUT                              |
| Sul SUV                                 |                |          | Arrow                           | 7001                        |                                         |                                         |                                  |                                  | Arrow                          | 7001                       |                                         |                                         |                                  |                                  |
|                                         |                |          |                                 |                             |                                         |                                         |                                  |                                  |                                |                            |                                         |                                         |                                  |                                  |
|                                         |                |          |                                 |                             |                                         |                                         |                                  |                                  |                                |                            |                                         |                                         |                                  |                                  |