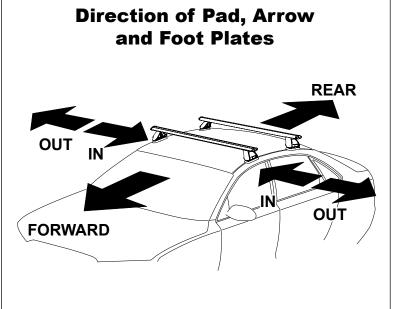

## IDENTIFICATION CHART

VA crossbar

DA crossbar

EURO crossbar

HD crossbar

|                                    |      |          | FRONT CROSSBAR                  |                             |                                         |                                         |                                  | REAR CROSSBAR                    |                                |                            |                                         |                                         |                                  |                                  |
|------------------------------------|------|----------|---------------------------------|-----------------------------|-----------------------------------------|-----------------------------------------|----------------------------------|----------------------------------|--------------------------------|----------------------------|-----------------------------------------|-----------------------------------------|----------------------------------|----------------------------------|
|                                    |      |          |                                 |                             | VA                                      | DA EURO                                 | HD HD                            |                                  |                                |                            | VA                                      | DA EURO                                 | LD HD                            |                                  |
| Vehicle                            | Date | Crossbar | Front<br>Right<br>Pad/<br>Clamp | Front<br>Left Pad/<br>Clamp | Measurement<br>strip length<br>per side | Measurement<br>strip length<br>per side | Measurement<br>Distance<br>( x ) | Foot plate<br>arrow<br>direction | Rear<br>Right<br>Pad/<br>Clamp | Rear<br>Left Pad/<br>Clamp | Measurement<br>strip length<br>per side | Measurement<br>strip length<br>per side | Measurement<br>Distance<br>( x ) | Foot plate<br>arrow<br>direction |
| Honda Accord<br>Gen 9 4dr<br>sedan | 13-  | 1375mm   | M366<br>SUB0146<br>Arrow        | M366<br>SUB0146             | 149mm                                   | 94mm                                    | 1061mm                           | OUT                              |                                | M366<br>SUB0255            | 141mm                                   | 86mm                                    | 1045mm                           | OUT                              |
|                                    |      |          |                                 |                             |                                         |                                         |                                  |                                  |                                |                            |                                         |                                         |                                  |                                  |
|                                    |      |          |                                 |                             |                                         |                                         |                                  |                                  |                                |                            |                                         |                                         |                                  |                                  |
|                                    |      |          |                                 |                             |                                         |                                         |                                  |                                  |                                |                            |                                         |                                         |                                  |                                  |
|                                    |      |          |                                 |                             |                                         |                                         |                                  |                                  |                                |                            |                                         |                                         |                                  |                                  |
|                                    |      |          |                                 |                             |                                         |                                         |                                  |                                  |                                |                            |                                         |                                         |                                  |                                  |