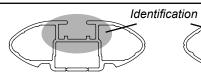

## IDENTIFICATION CHART

VA crossbar

DA crossbar

EURO crossbar

HD crossbar

|                                    |      |          | FRONT CROSSBAR                  |                             |                                         |                                         |                                  | REAR CROSSBAR                    |                                |                            |                                         |                                         |                                  |                                  |
|------------------------------------|------|----------|---------------------------------|-----------------------------|-----------------------------------------|-----------------------------------------|----------------------------------|----------------------------------|--------------------------------|----------------------------|-----------------------------------------|-----------------------------------------|----------------------------------|----------------------------------|
|                                    |      |          |                                 |                             | VA                                      | DA EURO                                 | HD HD                            |                                  |                                |                            | VA                                      | DA EURO                                 | LD HD                            |                                  |
| Vehicle                            | Date | Crossbar | Front<br>Right<br>Pad/<br>Clamp | Front<br>Left Pad/<br>Clamp | Measurement<br>strip length<br>per side | Measurement<br>strip length<br>per side | Measurement<br>Distance<br>( x ) | Foot plate<br>arrow<br>direction | Rear<br>Right<br>Pad/<br>Clamp | Rear<br>Left Pad/<br>Clamp | Measurement<br>strip length<br>per side | Measurement<br>strip length<br>per side | Measurement<br>Distance<br>( x ) | Foot plate<br>arrow<br>direction |
| Honda Accord<br>Gen 9 4dr<br>sedan | 13-  | 1375mm   | M366<br>SUB0146<br>Arrow        | M366<br>SUB0146             | 149mm                                   | 94mm                                    | 1061mm                           | OUT                              |                                | M366<br>SUB0255            | 141mm                                   | 86mm                                    | 1045mm                           | OUT                              |
|                                    |      |          |                                 |                             |                                         |                                         |                                  |                                  |                                |                            |                                         |                                         |                                  |                                  |
|                                    |      |          |                                 |                             |                                         |                                         |                                  |                                  |                                |                            |                                         |                                         |                                  |                                  |
|                                    |      |          |                                 |                             |                                         |                                         |                                  |                                  |                                |                            |                                         |                                         |                                  |                                  |
|                                    |      |          |                                 |                             |                                         |                                         |                                  |                                  |                                |                            |                                         |                                         |                                  |                                  |
|                                    |      |          |                                 |                             |                                         |                                         |                                  |                                  |                                |                            |                                         |                                         |                                  |                                  |