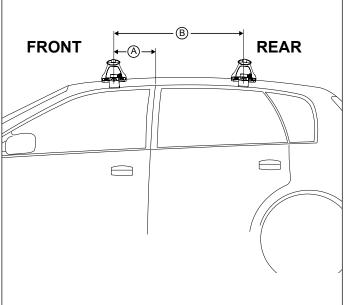

## DK359 Rhino-Rack VA, DA, Euro & HD crossbar instruction

Measurement A: CENTRE of door jamb to CENTRE arrow of leg foot plate.

Measurement B: CENTRE of Front leg foot plate arrow to CENTRE of Rear leg foot plate arrow.

| VEHICLE                      | Date | Measurement A    | Measurement B    | Load Rating (includes racks 5kg/<br>11lbs) |  |
|------------------------------|------|------------------|------------------|--------------------------------------------|--|
| Honda Accord Gen 9 4dr sedan | 13-  | 250mm / 9,27/32" | 700mm / 27,9/16" | 75kg/ 165lbs                               |  |
|                              |      |                  |                  |                                            |  |
|                              |      |                  |                  |                                            |  |
|                              |      |                  |                  |                                            |  |
|                              |      |                  |                  |                                            |  |