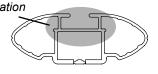

## IDENTIFICATION CHART

VA crossbar

DA crossbar

EURO crossbar

HD crossbar

|                                    |      |          | FRONT CROSSBAR                  |                             |                                         |                                         |                                  | REAR CROSSBAR                    |                                |                            |                                         |                                         |                                  |                                  |
|------------------------------------|------|----------|---------------------------------|-----------------------------|-----------------------------------------|-----------------------------------------|----------------------------------|----------------------------------|--------------------------------|----------------------------|-----------------------------------------|-----------------------------------------|----------------------------------|----------------------------------|
|                                    |      |          |                                 |                             | VA                                      | DA EURO                                 | HD HD                            |                                  |                                |                            | VA                                      | DA EURO                                 | LD HD                            |                                  |
| Vehicle                            | Date | Crossbar | Front<br>Right<br>Pad/<br>Clamp | Front<br>Left Pad/<br>Clamp | Measurement<br>strip length<br>per side | Measurement<br>strip length<br>per side | Measurement<br>Distance<br>( x ) | Foot plate<br>arrow<br>direction | Rear<br>Right<br>Pad/<br>Clamp | Rear<br>Left Pad/<br>Clamp | Measurement<br>strip length<br>per side | Measurement<br>strip length<br>per side | Measurement<br>Distance<br>( x ) | Foot plate<br>arrow<br>direction |
| Honda Accord<br>Gen 9 4dr<br>sedan | 13-  | 1375mm   | M366<br>SUB0146<br>Arrow        | M366<br>SUB0146             | 149mm                                   | 94mm                                    | 1061mm                           | OUT                              |                                | M366<br>SUB0255            | 141mm                                   | 86mm                                    | 1045mm                           | OUT                              |
|                                    |      |          |                                 |                             |                                         |                                         |                                  |                                  |                                |                            |                                         |                                         |                                  |                                  |
|                                    |      |          |                                 |                             |                                         |                                         |                                  |                                  |                                |                            |                                         |                                         |                                  |                                  |
|                                    |      |          |                                 |                             |                                         |                                         |                                  |                                  |                                |                            |                                         |                                         |                                  |                                  |
|                                    |      |          |                                 |                             |                                         |                                         |                                  |                                  |                                |                            |                                         |                                         |                                  |                                  |
|                                    |      |          |                                 |                             |                                         |                                         |                                  |                                  |                                |                            |                                         |                                         |                                  |                                  |

Issue Date: 10 October 2013

Rear Left