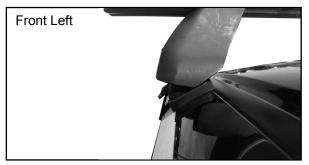

|                                |                            |                                         |                                         |                                  |                                  |

Issue Date: 10 October 2013



Rear Left

## DK359 Rhino-Rack VA, DA, Euro & HD crossbar instruction

Measurement A: CENTRE of door jamb to CENTRE arrow of leg foot plate.

Measurement B: CENTRE of Front leg foot plate arrow to CENTRE of Rear leg foot plate arrow.

Carrying capacity: Roof rack is rated to 75kg. Please refer to manufacturers handbook for your vehicles maximum roof load capacity. Always use the lower of the two figures.

If your vehicle is not listed on this fitting instruction please refer to your countries Rhino-Rack web site for the latest information.







| VEHICLE                      | Date | Measurement A    | Measurement B    | Load Rating (includes racks 5kg/<br>11lbs) |  |
|------------------------------|------|------------------|------------------|--------------------------------------------|--|
| Honda Accord Gen 9 4dr sedan | 13-  | 250mm / 9,27/32" | 700mm / 27,9/16" | 75kg/ 165lbs                               |  |
|                              |      |                  |                  |                                            |  |
|                              |      |                  |                  |                                            |  |
|                              |      |                  |                  |                                            |  |
|                              |