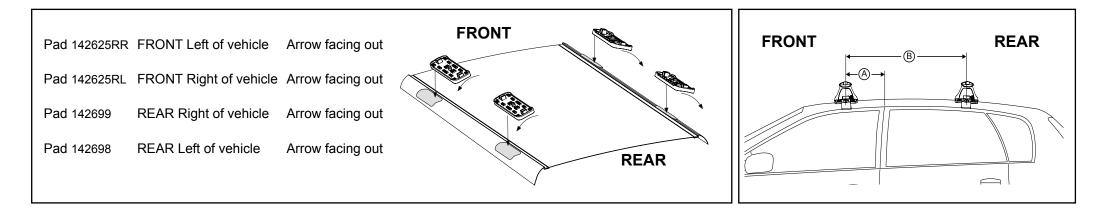

| Ser 1                     |      |          |                                    |                                |                                         |                                         |                                  |                                  |                                         |                               |                                         |                                         |                                  |                                  |
|---------------------------|------|----------|------------------------------------|--------------------------------|-----------------------------------------|-----------------------------------------|----------------------------------|----------------------------------|-----------------------------------------|-------------------------------|-----------------------------------------|-----------------------------------------|----------------------------------|----------------------------------|
|                           |      |          | IDENTIFICATION CHART               |                                |                                         | VA crossbar                             |                                  |                                  |                                         |                               | EURO crossbar                           |                                         | HD crossbar                      |                                  |
|                           |      |          | FR                                 |                                |                                         | ONT CROSSBAR                            |                                  |                                  |                                         | REAR CROSSBAR                 |                                         |                                         |                                  |                                  |
|                           |      |          |                                    | VA                             |                                         | L<br>HD                                 |                                  |                                  |                                         | VA                            |                                         | اللہ اللہ اللہ اللہ اللہ اللہ اللہ اللہ | Charles and the second           |                                  |
| Vehicle                   | Date | Crossbar | Front<br>Right<br>Pad/<br>Clamp    | Front<br>Left<br>Pad/<br>Clamp | Measurement<br>strip length<br>per side | Measurement<br>strip length<br>per side | Measurement<br>Distance<br>( x ) | Foot plate<br>arrow<br>direction | Rear<br>Right<br>Pad/<br>Clamp          | Rear<br>Left<br>Pad/<br>Clamp | Measurement<br>strip length<br>per side | Measurement<br>strip length<br>per side | Measurement<br>Distance<br>( x ) | Foot plate<br>arrow<br>direction |
| Suzuki Swift<br>5dr hatch | 11-  | 1060mm   | 142625RL<br>SUB0150<br>Pad A<br>OL | SUB0150                        |                                         | 107mm                                   | 888mm /<br>34,61/64"             | OUT                              | 142699<br>SUB0150<br>Pad <i>A</i><br>Ol | l<br>Arrow                    | . 197mm                                 | 87mm                                    | 848mm /<br>33,3/8"               | OUT                              |
|                           |      |          |                                    |                                |                                         |                                         |                                  |                                  |                                         |                               |                                         |                                         |                                  |                                  |
|                           |      |          |                                    |                                |                                         |                                         |                                  |                                  |                                         |                               |                                         |                                         |                                  |                                  |
|                           |      |          |                                    |                                |                                         |                                         |                                  |                                  |                                         |                               |                                         |                                         |                                  |                                  |
|                           |      |          |                                    |                                |                                         |                                         |                                  |                                  |                                         |                               |                                         |                                         |                                  |                                  |

## DK273 Rhino-Rack VA, DA, Euro & HD crossbar instruction

Measurement A: CENTRE of door jamb to CENTRE arrow of leg foot plate.

**Measurement B**: CENTRE of Front leg foot plate arrow to CENTRE of Rear leg foot plate arrow.