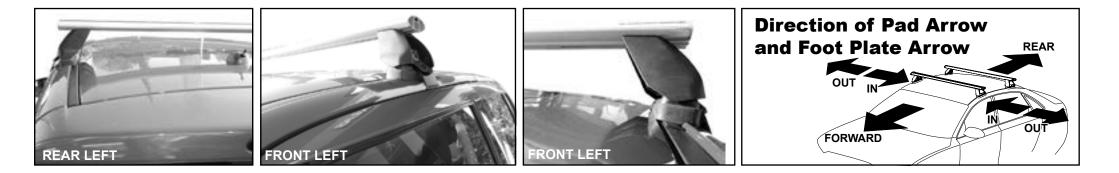

## DK273 Rhino-Rack VA, DA, Euro & HD crossbar instruction

Measurement A: CENTRE of door jamb to CENTRE arrow of leg foot plate.

**Measurement B**: CENTRE of Front leg foot plate arrow to CENTRE of Rear leg foot plate arrow.