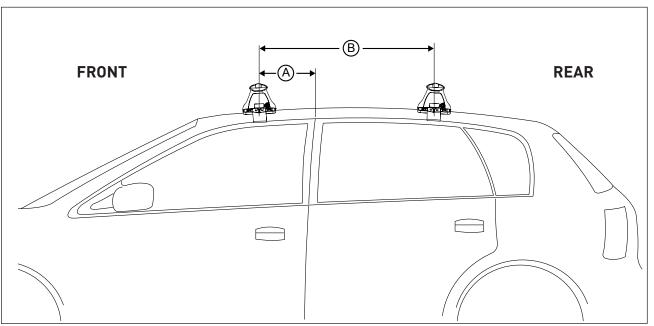

## DK115 Rhino-Rack VA, Euro & HD crossbar instruction

Measurement A: CENTRE of door jamb to CENTRE arrow of leg foot plate.

**Measurement B**: CENTRE of Front leg foot plate arrow to CENTRE of Rear leg foot plate arrow.

| VEHICLE                    | Date    | Measurement A | Measurement B | Load Rating<br>(includes racks 5kg/ 11lbs) |  |  |
|----------------------------|---------|---------------|---------------|--------------------------------------------|--|--|
| Nissan Navara D22 Dual Cab | 97 - 15 | 250mm         | 850mm         | Up to* 75kg/165lbs                         |  |  |