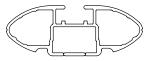

## **IDENTIFICATION CHART**

**VA** crossbar

EURO crossbar

**HD** crossbar

|                               |       |          |                                 | FRONT CROSSBAR              |                                         |                                         |                                  |                                  | REAR CROSSBAR                  |                               |                                         |                                         |                                  |                                  |
|-------------------------------|-------|----------|---------------------------------|-----------------------------|-----------------------------------------|-----------------------------------------|----------------------------------|----------------------------------|--------------------------------|-------------------------------|-----------------------------------------|-----------------------------------------|----------------------------------|----------------------------------|
|                               |       |          |                                 |                             | VA                                      | EURO                                    | HD                               |                                  |                                |                               | VA                                      | EURO                                    | HD                               |                                  |
| Vehicle                       | Date  | Crossbar | Front<br>Right<br>Pad/<br>Clamp | Front<br>Left Pad/<br>Clamp | Measurement<br>strip length per<br>side | Measurement<br>strip length<br>per side | Measurement<br>Distance<br>( x ) | Foot plate<br>arrow<br>direction | Rear<br>Right<br>Pad/<br>Clamp | Rear<br>Left<br>Pad/<br>Clamp | Measurement<br>strip length<br>per side | Measurement<br>strip length<br>per side | Measurement<br>Distance<br>( x ) | Foot plate<br>arrow<br>direction |
| Nissan Navara<br>D22 Dual Cab | 97-15 | 1260mm   | M365<br>SUB0192                 | M365<br>SUB0192             | 169mm                                   | 56mm                                    | 986mm                            | OUT                              | M365<br>SUB0192                | M365<br>SUB0192               | 167mm                                   | 54mm                                    | 982mm                            | OUT                              |
|                               |       |          | Arrow<br>FORWARD                |                             |                                         |                                         |                                  |                                  | Arro<br>FORW                   |                               |                                         |                                         |                                  |                                  |
|                               |       |          |                                 |                             |                                         |                                         |                                  |                                  |                                |                               |                                         |                                         |                                  |                                  |
|                               |       |          |                                 |                             |                                         |                                         |                                  |                                  |                                |                               |                                         |                                         |                                  |                                  |
|                               |       |          |                                 |                             |                                         |                                         |                                  |                                  |                                |                               |                                         |                                         |                                  |                                  |

## DK115 Rhino-Rack VA, Euro & HD crossbar instruction

Measurement A: CENTRE of door jamb to CENTRE arrow of leg foot plate.

**Measurement B**: CENTRE of Front leg foot plate arrow to CENTRE of Rear leg foot plate arrow.