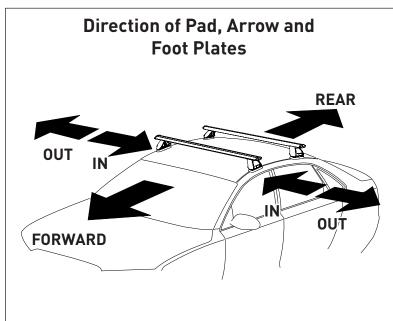

## **IDENTIFICATION CHART**

**VA** crossbar

EURO crossbar

**HD** crossbar

|                               |       |          |                                 | FRONT CROSSBAR              |                                         |                                         |                                  |                                  | REAR CROSSBAR                  |                               |                                         |                                         |                                  |                                  |
|-------------------------------|-------|----------|---------------------------------|-----------------------------|-----------------------------------------|-----------------------------------------|----------------------------------|----------------------------------|--------------------------------|-------------------------------|-----------------------------------------|-----------------------------------------|----------------------------------|----------------------------------|
|                               |       |          |                                 |                             | VA                                      | EURO                                    | HD                               |                                  |                                |                               | VA                                      | EURO                                    | HD                               |                                  |
| Vehicle                       | Date  | Crossbar | Front<br>Right<br>Pad/<br>Clamp | Front<br>Left Pad/<br>Clamp | Measurement<br>strip length per<br>side | Measurement<br>strip length<br>per side | Measurement<br>Distance<br>( x ) | Foot plate<br>arrow<br>direction | Rear<br>Right<br>Pad/<br>Clamp | Rear<br>Left<br>Pad/<br>Clamp | Measurement<br>strip length<br>per side | Measurement<br>strip length<br>per side | Measurement<br>Distance<br>( x ) | Foot plate<br>arrow<br>direction |
| Nissan Navara<br>D22 Dual Cab | 97-15 | 1260mm   | M365<br>SUB0192                 | M365<br>SUB0192             | 169mm                                   | 56mm                                    | 986mm                            | OUT                              | M365<br>SUB0192                | M365<br>SUB0192               | 167mm                                   | 54mm                                    | 982mm                            | OUT                              |
|                               |       |          | Arrow<br>FORWARD                |                             |                                         |                                         |                                  |                                  | Arro<br>FORW                   |                               |                                         |                                         |                                  |                                  |
|                               |       |          |                                 |                             |                                         |                                         |                                  |                                  |                                |                               |                                         |                                         |                                  |                                  |
|                               |       |          |                                 |                             |                                         |                                         |                                  |                                  |                                |                               |                                         |                                         |                                  |                                  |
|                               |       |          |                                 |                             |                                         |                                         |                                  |                                  |                                |                               |                                         |                                         |                                  |                                  |