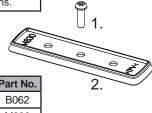

Please refer to 'Fit My Car' on the Rhino-Rack web site for comprehensive instructions on fitting racks to your vehicle.

\*Note: RLT600 Parts as separate.

- Remove roof plugs.
- Attach Rubber Skirt to RLT600 base.
- Use M6 x 20mm Security Screw through centre of RLT600 base to fasten.
- Attach RLT600 Leg Kit as per instructions.

| Item | Components               | Qty | Part No. |
|------|--------------------------|-----|----------|
| 1    | M6 x 20mm Security Screw | 2   | B062     |
| 2    | Rubber Skirt - Low       | 2   | M830     |
| 3    | Instruction              | 1   | R1138    |