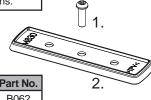

## NTROLLED RHINO-RACK QMFK19

Please refer to 'Fit My Car' on the Rhino-Rack web site for comprehensive instructions on fitting racks to your vehicle.

\*Note: RLT600 Parts as separate.

- Remove roof plugs.
- Attach Rubber Skirt to RLT600 base.
- Use M6 x 20mm Security Screw through centre of RLT600 base to fasten.
- Attach RLT600 Leg Kit as per instructions.

| Item | Components               | Qty | Part No. |
|------|--------------------------|-----|----------|
| 1    | M6 x 20mm Security Screw | 2   | B062     |
| 2    | Rubber Skirt - Low       | 2   | M830     |
| 3    | Instruction              | 1   | R1138    |