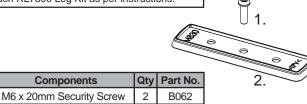

### QMFK19

Please refer to 'Fit My Car' on the Rhino-Rack web site for comprehensive instructions on fitting racks to your vehicle.

\*Note: RLT600 Parts as separate.

- Remove roof plugs.
- Attach Rubber Skirt to RLT600 base.
- Use M6 x 20mm Security Screw through
- centre of RLT600 base to fasten.
- Attach RLT600 Leg Kit as per instructions.

| Item | Components               | Qty | Part No. |
|------|--------------------------|-----|----------|
| 1    | M6 x 20mm Security Screw | 2   | B062     |
| 2    | Rubber Skirt - Low       | 2   | M830     |
| 3    | Instruction              | 1   | R1138    |