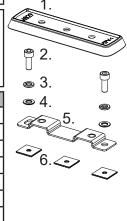

#### \*Note: RLT600 Parts as separate.

- Remove roof plugs.Apply Butyl Patches to Bracket.
- Fasten Bracket to roof.
- Attach Rubber Skirt to RLT600 base.
- Attach RLT600 Leg Kit as per instructions.

| Item | Components              | Qty | Part No. |
|------|-------------------------|-----|----------|
| 1    | Rubber Skirt - High     | 2   | M829     |
| 2    | M6 x 16mm SHCS          | 4   | B031     |
| 3    | M6 Spring Washer        | 4   | W004     |
| 4    | M6 x 12.5mm Flat Washer | 4   | W003     |
| 5    | Bracket                 | 2   | CA1697   |
| 6    | Butyl Patch             | 6   | CA1397   |
| 7    | Instruction             | 1   | R1137    |