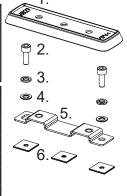

#### QMFK18

Please refer to 'Fit My Car' on the Rhino-Rack web site for comprehensive instructions on fitting racks to your vehicle.

- \*Note: RLT600 Parts as separate.
- Remove roof plugs.
- Apply Butyl Patches to Bracket.
- Fasten Bracket to roof.
- Attach Rubber Skirt to RLT600 base.
- Attach RLT600 Leg Kit as per instructions.

| Item | Components              | Qty | Part No. |
|------|-------------------------|-----|----------|
| 1    | Rubber Skirt - High     | 2   | M829     |
| 2    | M6 x 16mm SHCS          | 4   | B031     |
| 3    | M6 Spring Washer        | 4   | W004     |
| 4    | M6 x 12.5mm Flat Washer | 4   | W003     |
| 5    | Bracket                 | 2   | CA1697   |
| 6    | Butyl Patch             | 6   | CA1397   |
| 7    | Instruction             | 1   | R1137    |