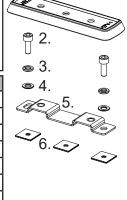

#### \*Note: RLT600 Parts as separate.

- Remove roof plugs.Apply Butyl Patches to Bracket.
- Fasten Bracket to roof.
- Attach Rubber Skirt to RLT600 base.
- Attach RLT600 Leg Kit as per instructions.

| Item | Components              | Qty | Part No. |
|------|-------------------------|-----|----------|
| 1    | Rubber Skirt - High     | 2   | M829     |
| 2    | M6 x 16mm SHCS          | 4   | B031     |
| 3    | M6 Spring Washer        | 4   | W004     |
| 4    | M6 x 12.5mm Flat Washer | 4   | W003     |
| 5    | Bracket                 | 2   | CA1697   |
| 6    | Butyl Patch             | 6   | CA1397   |
| 7    | Instruction             | 1   | R1137    |