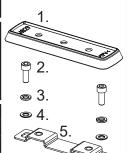

#### \*Note: RLT600 Parts as separate.

- Remove roof plugs.
- Apply Butyl Patches to Bracket.
- Fasten Bracket to roof.
- Attach Rubber Skirt to RLT600 base.
- Attach RLT600 Leg Kit as per instructions.

| Item | Components              | Qty | Part No. |
|------|-------------------------|-----|----------|
| 1    | Rubber Skirt - High     | 2   | M829     |
| 2    | M6 x 16mm SHCS          | 4   | B031     |
| 3    | M6 Spring Washer        | 4   | W004     |
| 4    | M6 x 12.5mm Flat Washer | 4   | W003     |
| 5    | Bracket                 | 2   | CA1697   |
| 6    | Butyl Patch             | 6   | CA1397   |
| 7    | Instruction             | 1   | R1137    |