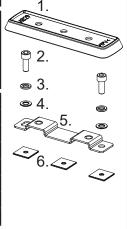

#### \*Note: RLT600 Parts as separate.

- Remove roof plugs.Apply Butyl Patches to Bracket.
- Fasten Bracket to roof.
- Attach Rubber Skirt to RLT600 base.
- Attach RLT600 Leg Kit as per instructions.

| Item | Components              | Qty | Part No. |
|------|-------------------------|-----|----------|
| 1    | Rubber Skirt - High     | 2   | M829     |
| 2    | M6 x 16mm SHCS          | 4   | B031     |
| 3    | M6 Spring Washer        | 4   | W004     |
| 4    | M6 x 12.5mm Flat Washer | 4   | W003     |
| 5    | Bracket                 | 2   | CA1697   |
| 6    | Butyl Patch             | 6   | CA1397   |
| 7    | Instruction             | 1   | R1137    |