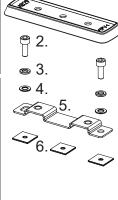

#### \*Note: RLT600 Parts as separate.

- Remove roof plugs.Apply Butyl Patches to Bracket.
- Fasten Bracket to roof.
- Attach Rubber Skirt to RLT600 base.
- Attach RLT600 Leg Kit as per instructions.

| Item | Components              | Qty | Part No. |
|------|-------------------------|-----|----------|
| 1    | Rubber Skirt - High     | 2   | M829     |
| 2    | M6 x 16mm SHCS          | 4   | B031     |
| 3    | M6 Spring Washer        | 4   | W004     |
| 4    | M6 x 12.5mm Flat Washer | 4   | W003     |
| 5    | Bracket                 | 2   | CA1697   |
| 6    | Butyl Patch             | 6   | CA1397   |
| 7    | Instruction             | 1   | R1137    |