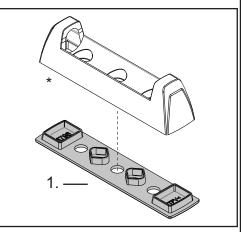

#### \*Note:

RLT600 Parts as separate. Fix the Quick Mount Rubber Flat Base into the Quick Mount Leg base as shown.

| Item | Component Name               | Qty | Part No. |
|------|------------------------------|-----|----------|
| 1    | Quick Mount Rubber Flat Base | 6   | M796     |
| 2    | Instructions                 | 1   | R769     |