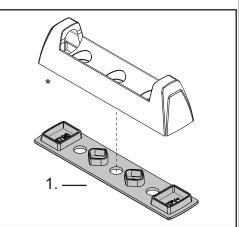

### \*Note:

RLT600 Parts as separate. Fix the Quick Mount Rubber Flat Base into the Quick Mount Leg base as shown.

| ĺ | Item | Component Name               | Qty | Part No. |
|---|------|------------------------------|-----|----------|
|   | 1    | Quick Mount Rubber Flat Base | 6   | M796     |
|   | 2    | Instructions                 | 1   | R769     |