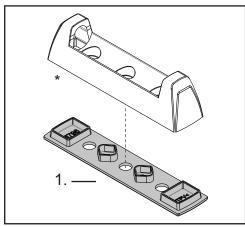

#### \*Note:

RLT600 Parts as separate. Fix the Quick Mount Rubber Flat Base into the Quick Mount Leg base as shown.

| Item | Component Name               | Qty | Part No. |
|------|------------------------------|-----|----------|
| 1    | Quick Mount Rubber Flat Base | 6   | M796     |
| 2    | Instructions                 | 1   | R769     |