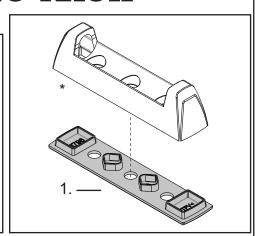

#### \*Note:

RLT600 Parts as separate. Fix the Quick Mount Rubber Flat Base into the Quick Mount Leg base as shown.

| Item | Component Name               | Qty | Part No. |
|------|------------------------------|-----|----------|
| 1    | Quick Mount Rubber Flat Base | 6   | M796     |
| 2    | Instructions                 | 1   | R769     |