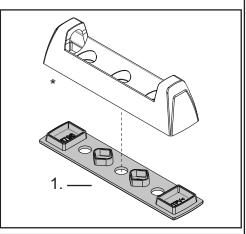

### \*Note:

RLT600 Parts as separate. Fix the Quick Mount Rubber Flat Base into the Quick Mount Leg base as shown.

| ĺ | Item | Component Name               | Qty | Part No. |
|---|------|------------------------------|-----|----------|
|   | 1    | Quick Mount Rubber Flat Base | 6   | M796     |
|   | 2    | Instructions                 | 1   | R769     |