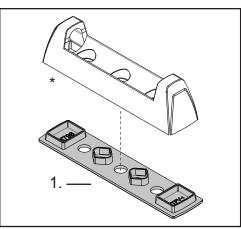

#### \*Note:

shown.

RLT600 Parts as separate. Fix the Quick Mount Rubber Flat Base into the Quick Mount Leg base as

| Item | Component Name               | Qty | Part No. |
|------|------------------------------|-----|----------|
| 1    | Quick Mount Rubber Flat Base | 6   | M796     |
| 2    | Instructions                 | 1   | R769     |