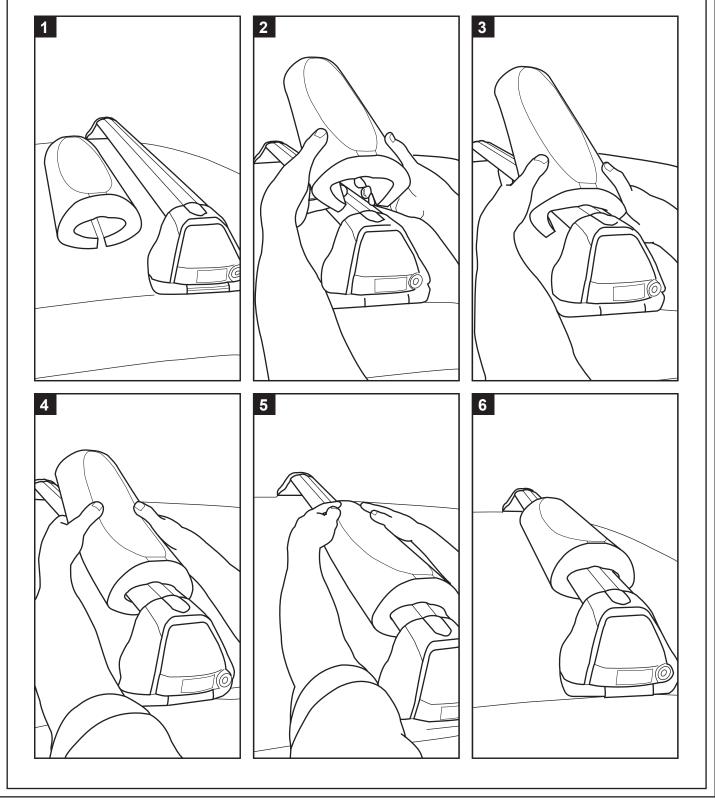

## **Fitting instructions**

- Ensure you have the correct pad that suits your roofbar (Rhino-Rack Aero bar pictured)
- We recommend you clean your roof racks prior to fitting the foam pads.
- Follow images to guide you in fitting the Wrap Pads.
- To remove pads from vehicle, follow the steps in reverse.
- Rhino-Rack Wrap Pad will remain attached to the vehicle
- until such time that you wish to remove them.
- The process of fitting the pads to the roofbar will stretch the pad slightly. It will return to its original shape and provide best fit in about 15 minutes.