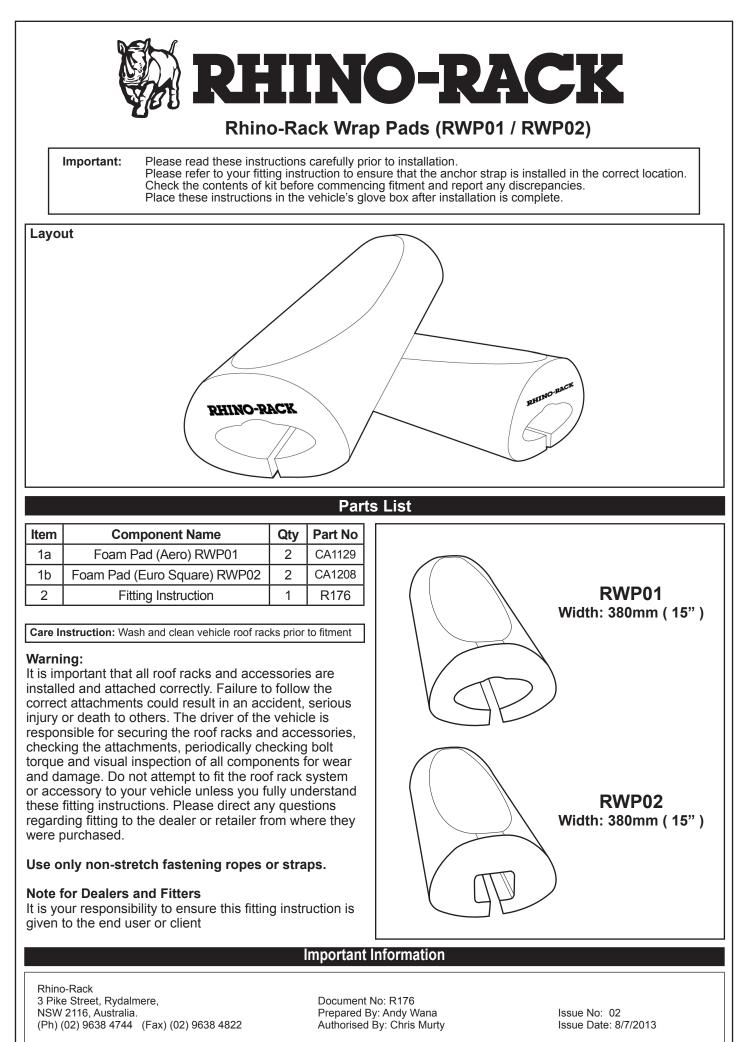

## **Fitting instructions**

- Ensure you have the correct pad that suits your roofbar (Rhino-Rack Aero bar pictured)
- We recommend you clean your roof racks prior to fitting the foam pads.
- Follow images to guide you in fitting the Wrap Pads.
- To remove pads from vehicle, follow the steps in reverse.
- Rhino-Rack Wrap Pad will remain attached to the vehicle
- until such time that you wish to remove them.
- The process of fitting the pads to the roofbar will stretch the pad slightly. It will return to its original shape and provide best fit in about 15 minutes.