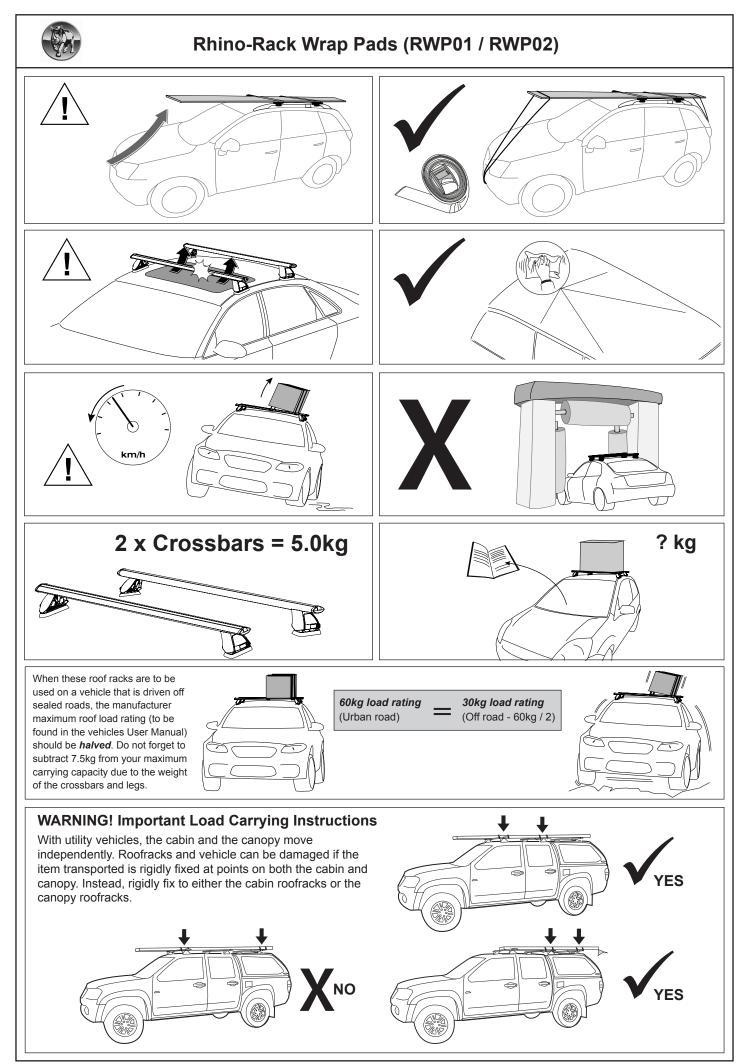

## **Fitting instructions**

- Ensure you have the correct pad that suits your roofbar (Rhino-Rack Aero bar pictured)
- We recommend you clean your roof racks prior to fitting the foam pads.
- Follow images to guide you in fitting the Wrap Pads.
- To remove pads from vehicle, follow the steps in reverse.
- Rhino-Rack Wrap Pad will remain attached to the vehicle
- until such time that you wish to remove them.
- The process of fitting the pads to the roofbar will stretch the pad slightly. It will return to its original shape and provide best fit in about 15 minutes.