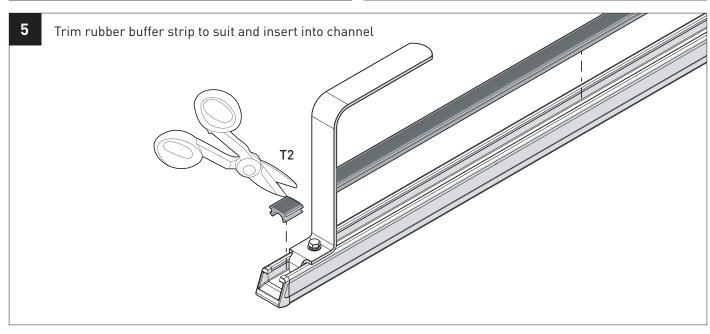

ions.
- 2. Please refer to your fitting instruction to ensure that the roof racks are installed in the correct locations.
- 3. Check the contents of kit before commencing fitment and report any discrepancies.
- 4. Place these instructions in the vehicle's glove box after installation is complete.
- 5. These instructions must be followed for warranty to be upheld.

Fit Time: 5mins



#### Rhino-Rack AUSTRALIA

22A Hanson Pl, Eastern Creek, NSW, 2766 (02) 8846 1900 rhinorack.com.au Unit D, 2450 Airport Blvd, Aurora, CO, 80011 877-744-6622 rhinorack.com

19100 Airport Way Pitt Meadows, BC V3Y 0E2 rhinorack.ca

Doc. No: RR68 Issue No: 03 Issue Date: 30/08/2021

### **RUH Instructions**

### **Parts List**













## Tools Required:

T1 - 13mm Socket Wrench/Spanner

T2 - Scissors