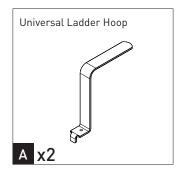

- 1. Check the Rhino-Rack website to ensure you have the latest issue of these instructions.
- 2. Please refer to your fitting instruction to ensure that the roof racks are installed in the correct locations.
- 3. Check the contents of kit before commencing fitment and report any discrepancies.
- 4. Place these instructions in the vehicle's glove box after installation is complete.
- 5. These instructions must be followed for warranty to be upheld.

Fit Time: 5mins



#### Rhino-Rack AUSTRALIA

22A Hanson Pl, Eastern Creek, NSW, 2766 (02) 8846 1900 rhinorack.com.au Unit D, 2450 Airport Blvd, Aurora, CO, 80011 877-744-6622 rhinorack.com

19100 Airport Way Pitt Meadows, BC V3Y 0E2 rhinorack.ca

Doc. No: RR68 Issue No: 03 Issue Date: 30/08/2021

### **RUH Instructions**

### **Parts List**













## Tools Required:

T1 - 13mm Socket Wrench/Spanner

T2 - Scissors