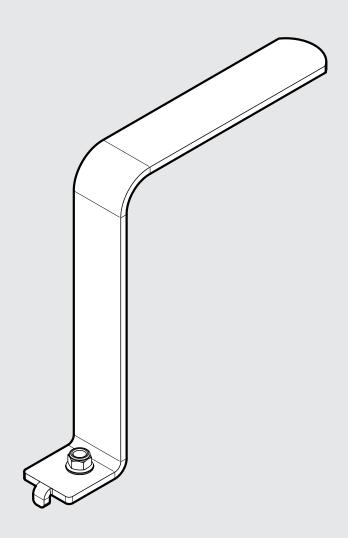

# **Universal Ladder Hoop**

# **RUH**

#### Important:

- 1. Check the Rhino-Rack website to ensure you have the latest issue of these instructions.
- 2. Please refer to your fitting instruction to ensure that the roof racks are installed in the correct locations.
- 3. Check the contents of kit before commencing fitment and report any discrepancies.
- 4. Place these instructions in the vehicle's glove box after installation is complete.
- 5. These instructions must be followed for warranty to be upheld.

Fit Time: 5mins



#### Rhino-Rack AUSTRALIA

22A Hanson Pl, Eastern Creek, NSW, 2766 (02) 8846 1900 rhinorack.com.au Unit D, 2450 Airport Blvd, Aurora, CO, 80011 877-744-6622 rhinorack.com

19100 Airport Way Pitt Meadows, BC V3Y 0E2 rhinorack.ca

Doc. No: RR68 Issue No: 03 Issue Date: 30/08/2021

### **RUH Instructions**

### **Parts List**













## Tools Required:

T1 - 13mm Socket Wrench/Spanner

T2 - Scissors