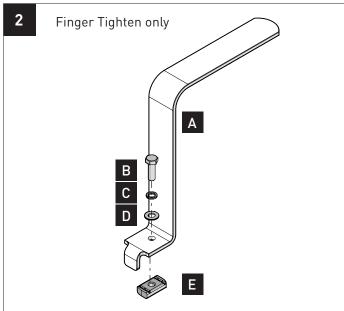

structions.
- 2. Please refer to your fitting instruction to ensure that the roof racks are installed in the correct locations.
- 3. Check the contents of kit before commencing fitment and report any discrepancies.
- 4. Place these instructions in the vehicle's glove box after installation is complete.
- 5. These instructions must be followed for warranty to be upheld.

Fit Time: 5mins



#### Rhino-Rack AUSTRALIA

22A Hanson Pl, Eastern Creek, NSW, 2766 (02) 8846 1900 rhinorack.com.au Unit D, 2450 Airport Blvd, Aurora, CO, 80011 877-744-6622 rhinorack.com

19100 Airport Way Pitt Meadows, BC V3Y 0E2 rhinorack.ca

Doc. No: RR68 Issue No: 03 Issue Date: 30/08/2021

### **RUH Instructions**

### **Parts List**













## Tools Required:

T1 - 13mm Socket Wrench/Spanner

T2 - Scissors