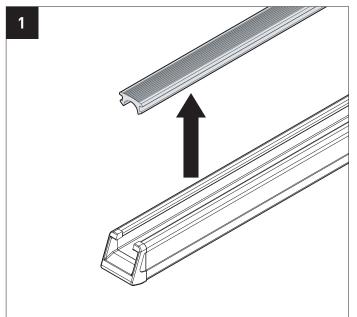

instructions.
- 2. Please refer to your fitting instruction to ensure that the roof racks are installed in the correct locations.
- 3. Check the contents of kit before commencing fitment and report any discrepancies.
- 4. Place these instructions in the vehicle's glove box after installation is complete.
- 5. These instructions must be followed for warranty to be upheld.

Fit Time: 5mins



#### Rhino-Rack AUSTRALIA

22A Hanson Pl, Eastern Creek, NSW, 2766 (02) 8846 1900 rhinorack.com.au Unit D, 2450 Airport Blvd, Aurora, CO, 80011 877-744-6622 rhinorack.com

19100 Airport Way Pitt Meadows, BC V3Y 0E2 rhinorack.ca

Doc. No: RR68 Issue No: 03 Issue Date: 30/08/2021

### **RUH Instructions**

### **Parts List**













## Tools Required:

T1 - 13mm Socket Wrench/Spanner

T2 - Scissors