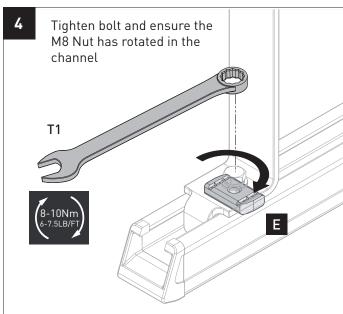

ctions.
- 2. Please refer to your fitting instruction to ensure that the roof racks are installed in the correct locations.
- 3. Check the contents of kit before commencing fitment and report any discrepancies.
- 4. Place these instructions in the vehicle's glove box after installation is complete.
- 5. These instructions must be followed for warranty to be upheld.

Fit Time: 5mins



#### Rhino-Rack AUSTRALIA

22A Hanson Pl, Eastern Creek, NSW, 2766 (02) 8846 1900 rhinorack.com.au Unit D, 2450 Airport Blvd, Aurora, CO, 80011 877-744-6622 rhinorack.com

19100 Airport Way Pitt Meadows, BC V3Y 0E2 rhinorack.ca

Doc. No: RR68 Issue No: 03 Issue Date: 30/08/2021

### **RUH Instructions**

### **Parts List**













## Tools Required:

T1 - 13mm Socket Wrench/Spanner

T2 - Scissors