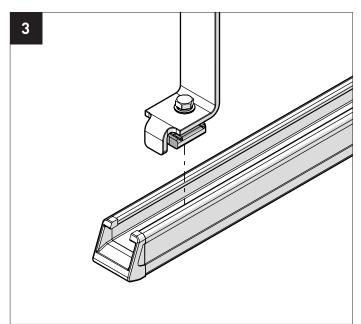

ructions.
- 2. Please refer to your fitting instruction to ensure that the roof racks are installed in the correct locations.
- 3. Check the contents of kit before commencing fitment and report any discrepancies.
- 4. Place these instructions in the vehicle's glove box after installation is complete.
- 5. These instructions must be followed for warranty to be upheld.

Fit Time: 5mins



#### Rhino-Rack AUSTRALIA

22A Hanson Pl, Eastern Creek, NSW, 2766 (02) 8846 1900 rhinorack.com.au Unit D, 2450 Airport Blvd, Aurora, CO, 80011 877-744-6622 rhinorack.com

19100 Airport Way Pitt Meadows, BC V3Y 0E2 rhinorack.ca

Doc. No: RR68 Issue No: 03 Issue Date: 30/08/2021

### **RUH Instructions**

### **Parts List**













## Tools Required:

T1 - 13mm Socket Wrench/Spanner

T2 - Scissors