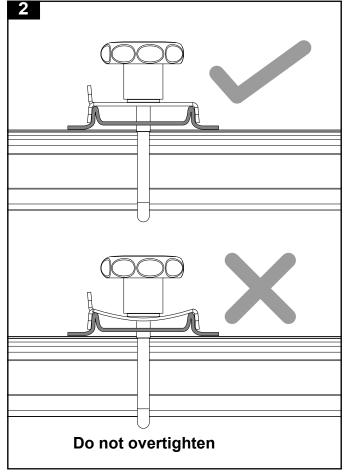

Check the contents of kit before commencing fitment and report any discrepancies