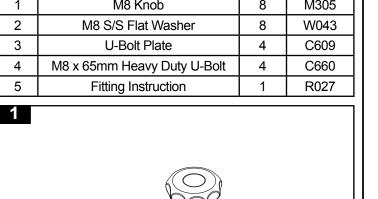

## Parts List

| Item | Component Name              | Qty | Part No |
|------|-----------------------------|-----|---------|
| 1    | M8 Knob                     | 8   | M305    |
| 2    | M8 S/S Flat Washer          | 8   | W043    |
| 3    | U-Bolt Plate                | 4   | C609    |
| 4    | M8 x 65mm Heavy Duty U-Bolt | 4   | C660    |
| 5    | Fitting Instruction         | 1   | R027    |