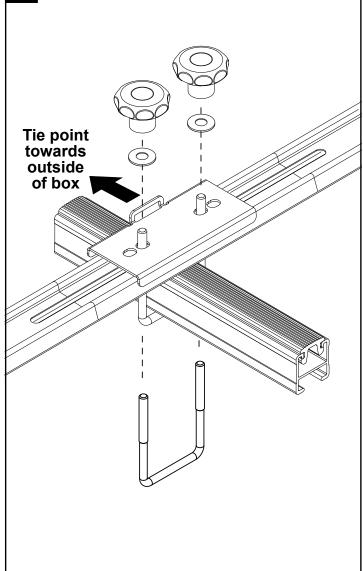

Check the contents of kit before commencing fitment and report any discrepancies