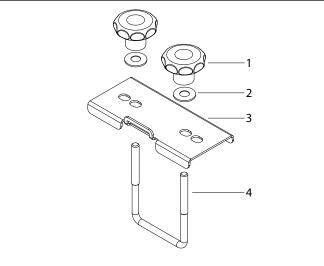

## Parts List

| Item | Component Name              | Qty | Part No |
|------|-----------------------------|-----|---------|
| 1    | M8 Knob                     | 8   | M305    |
| 2    | M8 S/S Flat Washer          | 8   | W043    |
| 3    | U-Bolt Plate                | 4   | C609    |
| 4    | M8 x 65mm Heavy Duty U-Bolt | 4   | C660    |
| 5    | Fitting Instruction         | 1   | R027    |