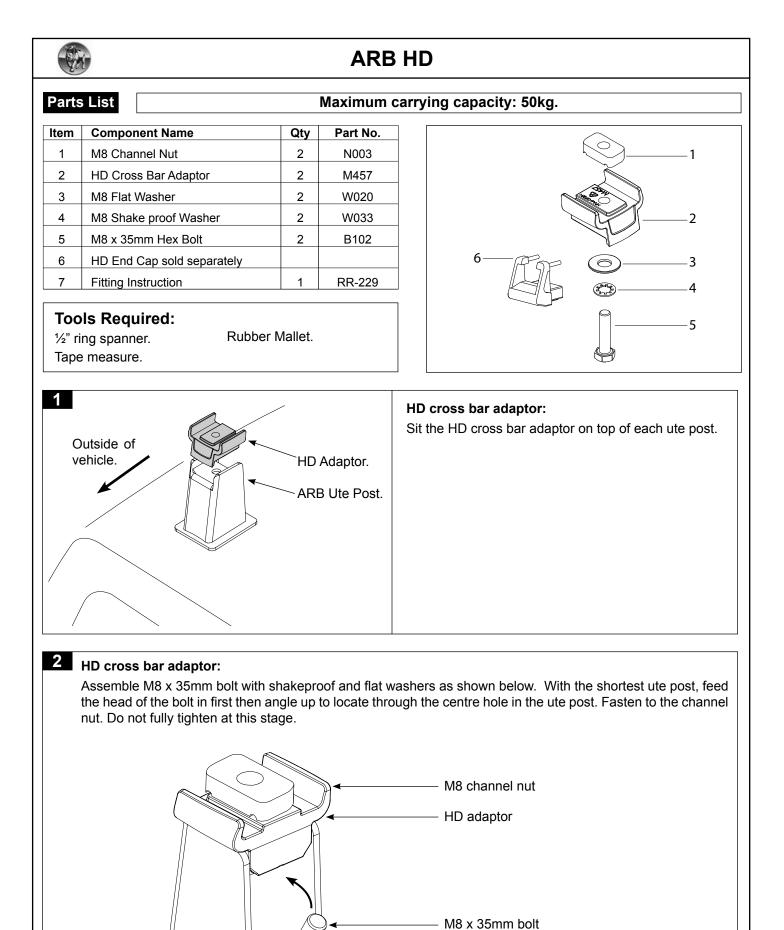

#### Maximum carrying capacity: 50kg per cross bar.

M8 flat washer

M8 shakeproof washer

Page 2 of 3