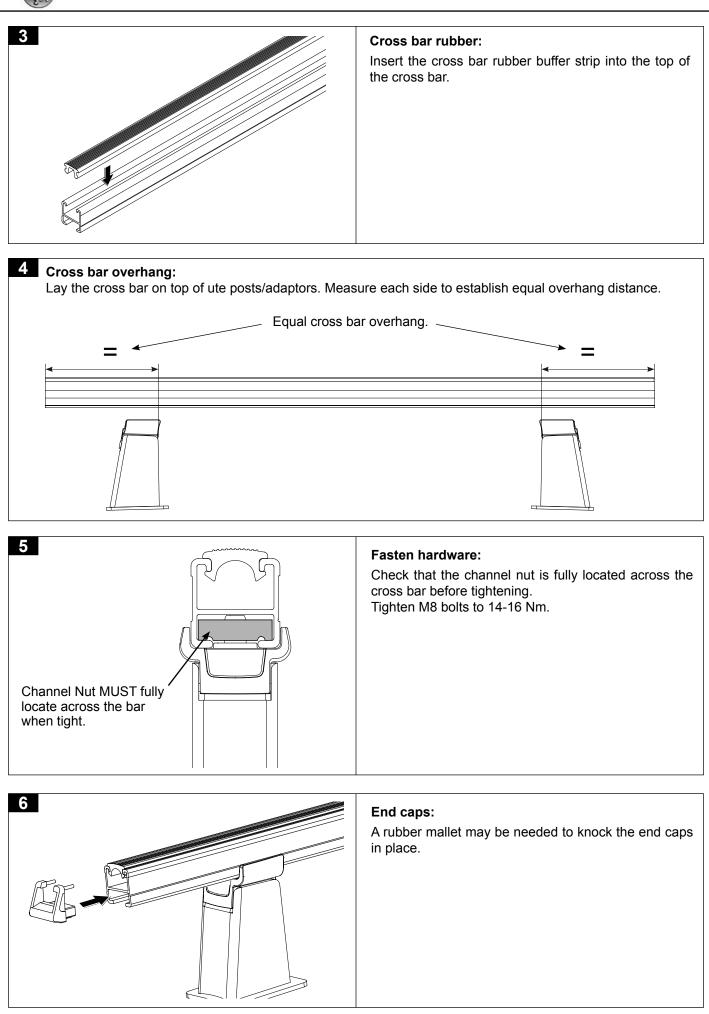

oad limit - 33kg for off-road use. Although the cross bars are tested and approved to AS1235-2000, Australian road conditions can be much more rigorous. However, increasing the number of cross bars does not increase the vehicles maximum permissible roof loading.

### Note for Dealers and Fitters:

It is your responsibility to ensure instructions are given to the end user or client.

Rhino-Rack 3 Pike Street, Rydalmere, NSW 2116, Australia. (Ph) (02) 9638 4744 (Fax) (02) 9638 4822

Document No: RR-229 Prepared By: Craig Jones Authorised By: Gary England

Issue No: 02 Issue Date: 22/12/2014

These instructions remain the property of Rhino-Rack Australia Pty Ltd and may not be used or changed for any other purpose than intended.



M8 flat washer

M8 shakeproof washer

Page 2 of 3

# ARB HD