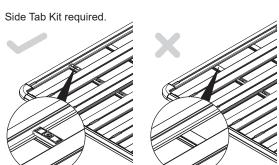

## RHINO-RACK

43261 - Pioneer Tie Down

## Warning:

- Use only non-stretch fastening ropes or straps.
- Exercise care when transporting wind-resistant loads. Special consideration must be taken when cornering or braking.
- Please refer to your vehicle manufacturers handbook for maximum carrying capacity.
- Do not "overload". A safety factor of 1.5 is required for off-road use.





| Item | 43261                    | Qty | Part No. |
|------|--------------------------|-----|----------|
| 1    | M6 x 20mm T27 Torx Screw | 4   | B243     |
| 2    | M6 Spring Washer         | 4   | W004     |
| 3    | M6 x 12.5mm Flat Washer  | 4   | W003     |
| 4    | Pioneer Tie Down         | 4   | CA1786   |
| 5    | M6 20x20mm Square Nut    | 4   | N025     |
| 6    | T27 Torx Key             | 1   | H054     |
| 7    | Instructions             | 1   | R1842    |



## Instructions









Rhino-Rack, 22 Hanson PI, Eastern Creek NSW 2766, Australia

(02) 8846 1900 rhinorack.com.au Document No: R1842 Issue No: 04

Issue Date: 18/10/2019