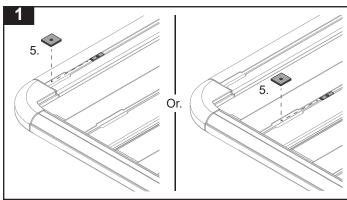

| Item | 43261                    | Qty | Part No. |
|------|--------------------------|-----|----------|
| 1    | M6 x 20mm T27 Torx Screw | 4   | B243     |
| 2    | M6 Spring Washer         | 4   | W004     |
| 3    | M6 x 12.5mm Flat Washer  | 4   | W003     |
| 4    | Pioneer Tie Down         | 4   | CA1786   |
| 5    | M6 20x20mm Square Nut    | 4   | N025     |
| 6    | T27 Torx Key             | 1   | H054     |
| 7    | Instructions             | 1   | R1842    |