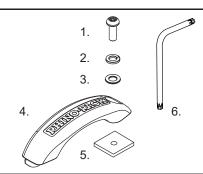

| Item | 43261                    | Qty | Part No. |
|------|--------------------------|-----|----------|
| 1    | M6 x 20mm T27 Torx Screw | 4   | B243     |
| 2    | M6 Spring Washer         | 4   | W004     |
| 3    | M6 x 12.5mm Flat Washer  | 4   | W003     |
| 4    | Pioneer Tie Down         | 4   | CA1786   |
| 5    | M6 20x20mm Square Nut    | 4   | N025     |
| 6    | T27 Torx Key             | 1   | H054     |
| 7    | Instructions             | 1   | R1842    |