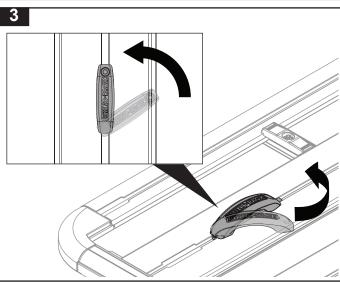

ropes or straps.
- Exercise care when transporting wind-resistant loads. Special consideration must be taken when cornering or braking.
- Please refer to your vehicle manufacturers handbook for maximum carrying capacity.
- Do not "overload". A safety factor of 1.5 is required for off-road use.





| Item | 43261                    | Qty | Part No. |
|------|--------------------------|-----|----------|
| 1    | M6 x 20mm T27 Torx Screw | 4   | B243     |
| 2    | M6 Spring Washer         | 4   | W004     |
| 3    | M6 x 12.5mm Flat Washer  | 4   | W003     |
| 4    | Pioneer Tie Down         | 4   | CA1786   |
| 5    | M6 20x20mm Square Nut    | 4   | N025     |
| 6    | T27 Torx Key             | 1   | H054     |
| 7    | Instructions             | 1   | R1842    |



## Instructions









Rhino-Rack, 22 Hanson PI, Eastern Creek NSW 2766, Australia

(02) 8846 1900 rhinorack.com.au Document No: R1842 Issue No: 04

Issue Date: 18/10/2019