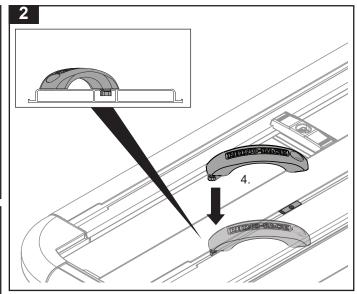

opes or straps.
- Exercise care when transporting wind-resistant loads. Special consideration must be taken when cornering or braking.
- Please refer to your vehicle manufacturers handbook for maximum carrying capacity.
- Do not "overload". A safety factor of 1.5 is required for off-road use.





| Item | 43261                    | Qty | Part No. |
|------|--------------------------|-----|----------|
| 1    | M6 x 20mm T27 Torx Screw | 4   | B243     |
| 2    | M6 Spring Washer         | 4   | W004     |
| 3    | M6 x 12.5mm Flat Washer  | 4   | W003     |
| 4    | Pioneer Tie Down         | 4   | CA1786   |
| 5    | M6 20x20mm Square Nut    | 4   | N025     |
| 6    | T27 Torx Key             | 1   | H054     |
| 7    | Instructions             | 1   | R1842    |



## Instructions









Rhino-Rack, 22 Hanson PI, Eastern Creek NSW 2766, Australia

(02) 8846 1900 rhinorack.com.au Document No: R1842 Issue No: 04

Issue Date: 18/10/2019