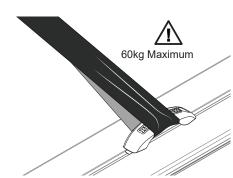

## Warning:

- Use only non-stretch fastening ropes or straps.
- Exercise care when transporting wind-resistant loads. Special consideration must be taken when cornering or braking.
- Please refer to your vehicle manufacturers handbook for maximum carrying capacity.
- Do not "overload". A safety factor of 1.5 is required for off-road use.