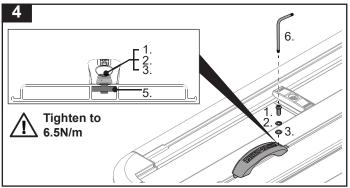

es or straps.
- Exercise care when transporting wind-resistant loads. Special consideration must be taken when cornering or braking.
- Please refer to your vehicle manufacturers handbook for maximum carrying capacity.
- Do not "overload". A safety factor of 1.5 is required for off-road use.





| Item | 43261                    | Qty | Part No. |
|------|--------------------------|-----|----------|
| 1    | M6 x 20mm T27 Torx Screw | 4   | B243     |
| 2    | M6 Spring Washer         | 4   | W004     |
| 3    | M6 x 12.5mm Flat Washer  | 4   | W003     |
| 4    | Pioneer Tie Down         | 4   | CA1786   |
| 5    | M6 20x20mm Square Nut    | 4   | N025     |
| 6    | T27 Torx Key             | 1   | H054     |
| 7    | Instructions             | 1   | R1842    |



## Instructions









Rhino-Rack, 22 Hanson PI, Eastern Creek NSW 2766, Australia

(02) 8846 1900 rhinorack.com.au Document No: R1842 Issue No: 04

Issue Date: 18/10/2019